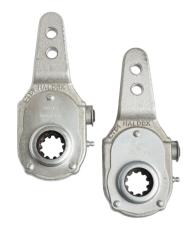

## Manual Brake Adjuster

Part no. KN49010 Item status Active Product line Haldex Manual Brake Adjuster - Offset Arm

• Ductile iron.

- 20,000 Inch Lbs.
- Bushed arm holes.
- Permanently lubricated, yet are equipped with zerk fittings for optional lubrication.
- Postive lock mechanism is protected from rust and corrosion by plating and shaft sealing.
- Assemblies are plated to provide superior rust protection.
- BUSHING NUMBER 45210129

## Notes

- 1. This drawing illustrates the proper viewing angle to determine the right or left-hand offset of the slack adjuster.
- 2. Unit is to be mounted with adjusting nut away from push rod only.

Cancer and Reproductive Harm www.P65Warnings.ca.gov

## **TECHNICAL SPECS**

| Spline Diameter-<br>Spline Count | 1-1/4"-10     |
|----------------------------------|---------------|
| Arm Length                       | 4.5, 5.5      |
| Pin Size                         | .50           |
| Offset Direction                 | Left Hand .62 |