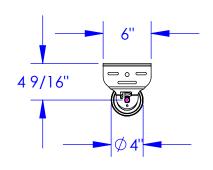

|              |                   |                                         |            | THIS DRAWING IS THE PROF<br>OF SUPERIOR INDUSTRIES.<br>NOT TO BE REPRODUCED I<br>MANNER WITHOUT PERMIS | IT IS<br>N ANY | SUP                               | ERI               | OR                 | P.O<br>Higl | mponents Divis<br>. Box 654<br>hway 28 East | sion     |
|--------------|-------------------|-----------------------------------------|------------|--------------------------------------------------------------------------------------------------------|----------------|-----------------------------------|-------------------|--------------------|-------------|---------------------------------------------|----------|
|              |                   |                                         |            | ALL DIMENSIONS IN INCHES                                                                               | S (UNO)        |                                   |                   |                    | Moi         | rris, MN 56267                              |          |
| REV          | 8/28/2008<br>DATE | INITIAL RELEASE DESCRIPTION OF REVISION |            | TOLERANCES UNLESS NOTED OTHERWISE: FRACTIONAL: ±1/32 ANGULAR: ±.01° DECIMAL: 0.0±.1 0.00 ±.01          |                | ROLLER,B4,30"BW,RETURN,4-1/2"DROP |                   |                    |             |                                             |          |
| MATERIAL     |                   |                                         |            | 0.000±.005<br>0.0000±.0020                                                                             |                | DRAWN BY                          | NP823             | DATE <b>8/28</b> / |             |                                             |          |
| weigh<br>21. |                   | 4-RET-30                                | DRAWING FO | DRMAT THIRD                                                                                            |                | SCALE (UNO) FILE B4-R             | NTS<br>ET,4.5 DRO |                    | SIZE        | B4-RET-30                                   | REV<br>A |