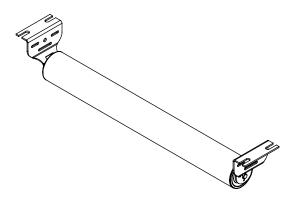

|              |                   |                                         |            | THIS DRAWING IS THE PROF<br>OF SUPERIOR INDUSTRIES.<br>NOT TO BE REPRODUCED I<br>MANNER WITHOUT PERMIS | IT IS<br>N ANY | SUP                               | ERI               | OR                 | P.O<br>Higl | mponents Divis<br>. Box 654<br>hway 28 East | sion     |
|--------------|-------------------|-----------------------------------------|------------|--------------------------------------------------------------------------------------------------------|----------------|-----------------------------------|-------------------|--------------------|-------------|---------------------------------------------|----------|
|              |                   |                                         |            | ALL DIMENSIONS IN INCHES                                                                               | S (UNO)        |                                   |                   |                    | Moi         | rris, MN 56267                              |          |
| REV          | 8/28/2008<br>DATE | INITIAL RELEASE DESCRIPTION OF REVISION |            | TOLERANCES UNLESS NOTED OTHERWISE: FRACTIONAL: ±1/32 ANGULAR: ±.01° DECIMAL: 0.0±.1 0.00 ±.01          |                | ROLLER,B4,30"BW,RETURN,4-1/2"DROP |                   |                    |             |                                             |          |
| MATERIAL     |                   |                                         |            | 0.000±.005<br>0.0000±.0020                                                                             |                | DRAWN BY                          | NP823             | DATE <b>8/28</b> / |             |                                             |          |
| weigh<br>21. |                   | 4-RET-30                                | DRAWING FO | DRMAT THIRD                                                                                            |                | SCALE (UNO) FILE B4-R             | NTS<br>ET,4.5 DRO |                    | SIZE        | B4-RET-30                                   | REV<br>A |