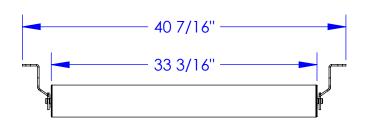

|              |                   |                                         |            | THIS DRAWING IS THE PROF<br>OF SUPERIOR INDUSTRIES.<br>NOT TO BE REPRODUCED I<br>MANNER WITHOUT PERMIS | IT IS<br>N ANY | SUP                               | ERI               | OR                 | P.O<br>Higl | mponents Divis<br>. Box 654<br>hway 28 East | sion     |
|--------------|-------------------|-----------------------------------------|------------|--------------------------------------------------------------------------------------------------------|----------------|-----------------------------------|-------------------|--------------------|-------------|---------------------------------------------|----------|
|              |                   |                                         |            | ALL DIMENSIONS IN INCHES                                                                               | S (UNO)        |                                   |                   |                    | Moi         | rris, MN 56267                              |          |
| REV          | 8/28/2008<br>DATE | INITIAL RELEASE DESCRIPTION OF REVISION |            | TOLERANCES UNLESS NOTED OTHERWISE: FRACTIONAL: ±1/32 ANGULAR: ±.01° DECIMAL: 0.0±.1 0.00 ±.01          |                | ROLLER,B4,30"BW,RETURN,4-1/2"DROP |                   |                    |             |                                             |          |
| MATERIAL     |                   |                                         |            | 0.000±.005<br>0.0000±.0020                                                                             |                | DRAWN BY                          | NP823             | DATE <b>8/28</b> / |             |                                             |          |
| weigh<br>21. |                   | 4-RET-30                                | DRAWING FO | DRMAT THIRD                                                                                            |                | SCALE (UNO) FILE B4-R             | NTS<br>ET,4.5 DRO |                    | SIZE        | B4-RET-30                                   | REV<br>A |