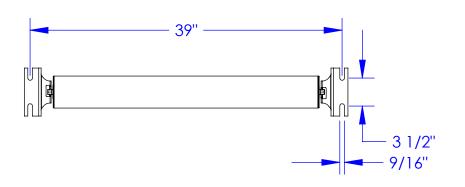

|              |                   |                                         |            | THIS DRAWING IS THE PROF<br>OF SUPERIOR INDUSTRIES.<br>NOT TO BE REPRODUCED I<br>MANNER WITHOUT PERMIS | IT IS<br>N ANY | SUP                               | ERI               | OR                 | P.O<br>Higl | mponents Divis<br>. Box 654<br>hway 28 East | sion     |
|--------------|-------------------|-----------------------------------------|------------|--------------------------------------------------------------------------------------------------------|----------------|-----------------------------------|-------------------|--------------------|-------------|---------------------------------------------|----------|
|              |                   |                                         |            | ALL DIMENSIONS IN INCHES                                                                               | S (UNO)        |                                   |                   |                    | Moi         | rris, MN 56267                              |          |
| REV          | 8/28/2008<br>DATE | INITIAL RELEASE DESCRIPTION OF REVISION |            | TOLERANCES UNLESS NOTED OTHERWISE: FRACTIONAL: ±1/32 ANGULAR: ±.01° DECIMAL: 0.0±.1 0.00 ±.01          |                | ROLLER,B4,30"BW,RETURN,4-1/2"DROP |                   |                    |             |                                             |          |
| MATERIAL     |                   |                                         |            | 0.000±.005<br>0.0000±.0020                                                                             |                | DRAWN BY                          | NP823             | DATE <b>8/28</b> / |             |                                             |          |
| weigh<br>21. |                   | 4-RET-30                                | DRAWING FO | DRMAT THIRD                                                                                            |                | SCALE (UNO) FILE B4-R             | NTS<br>ET,4.5 DRO |                    | SIZE        | B4-RET-30                                   | REV<br>A |