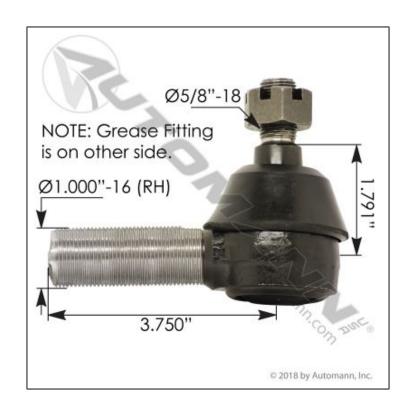

### **Specifications**

| Attribute                | Value   |
|--------------------------|---------|
| Rod OD (A)               | 1.0"    |
| Туре                     | 1       |
| Thread Pitch & Direction | 16 (RH) |
| Center to End (B)        | 3.750"  |
| Height of Taper (C)      | 1.791"  |
| Taper Minor Dia. (D)     | 0.779"  |
| Taper Major Dia. (E)     | 0.877"  |
| Taper Length (F)         | 0.767"  |
| Stud Thread (G)          | 5/8"-18 |
| Drop (H)                 | N/A     |