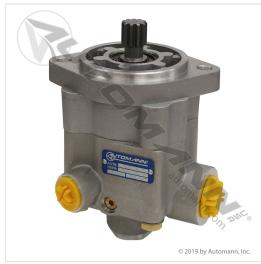

### **Product Overview**

This Automann hydraulic power steering pump is a direct replacement for OE parts. Designed to provide smooth and effortless steering for a comfortable driving experience. Precision engineered and individually tested to offer optimal functionality and improved durability. Keep your trucks on the road with this Automann power steering pump.

## **Specific Features & Benefits**

- · Comes pre assembled; No core required
- The unit has few moving parts for a highly efficient design
- ISO-TS16949;2009 certified
- · Each pump is rigorously cycle tested to ensure product reliability
- Designed to meet OEM design fitment and function

## **Specifications**

| Attribute          | Value                  |
|--------------------|------------------------|
| Applications       | Cummins                |
| Pumps Type         | LUK Type               |
| Displacement (CC)  | 21cc (1.28 cir)        |
| Flow (GPM)         | 3.96 (15 lpm)          |
| Relief (PSI)       | 2393 (165 bar)         |
| Rotation           | RH CW                  |
| Shaft Type         | 11 Tooth               |
| Housing Cover Type | SAE A Flange JIC Ports |
| Inlet Port         | 1-1/16-12 UN-2B        |
| Outlet Port        | 3/4-16 UNF-2B          |
| Housing            | В                      |
| Outlet Side        | N/A                    |
| Inlet Side         | N/A                    |